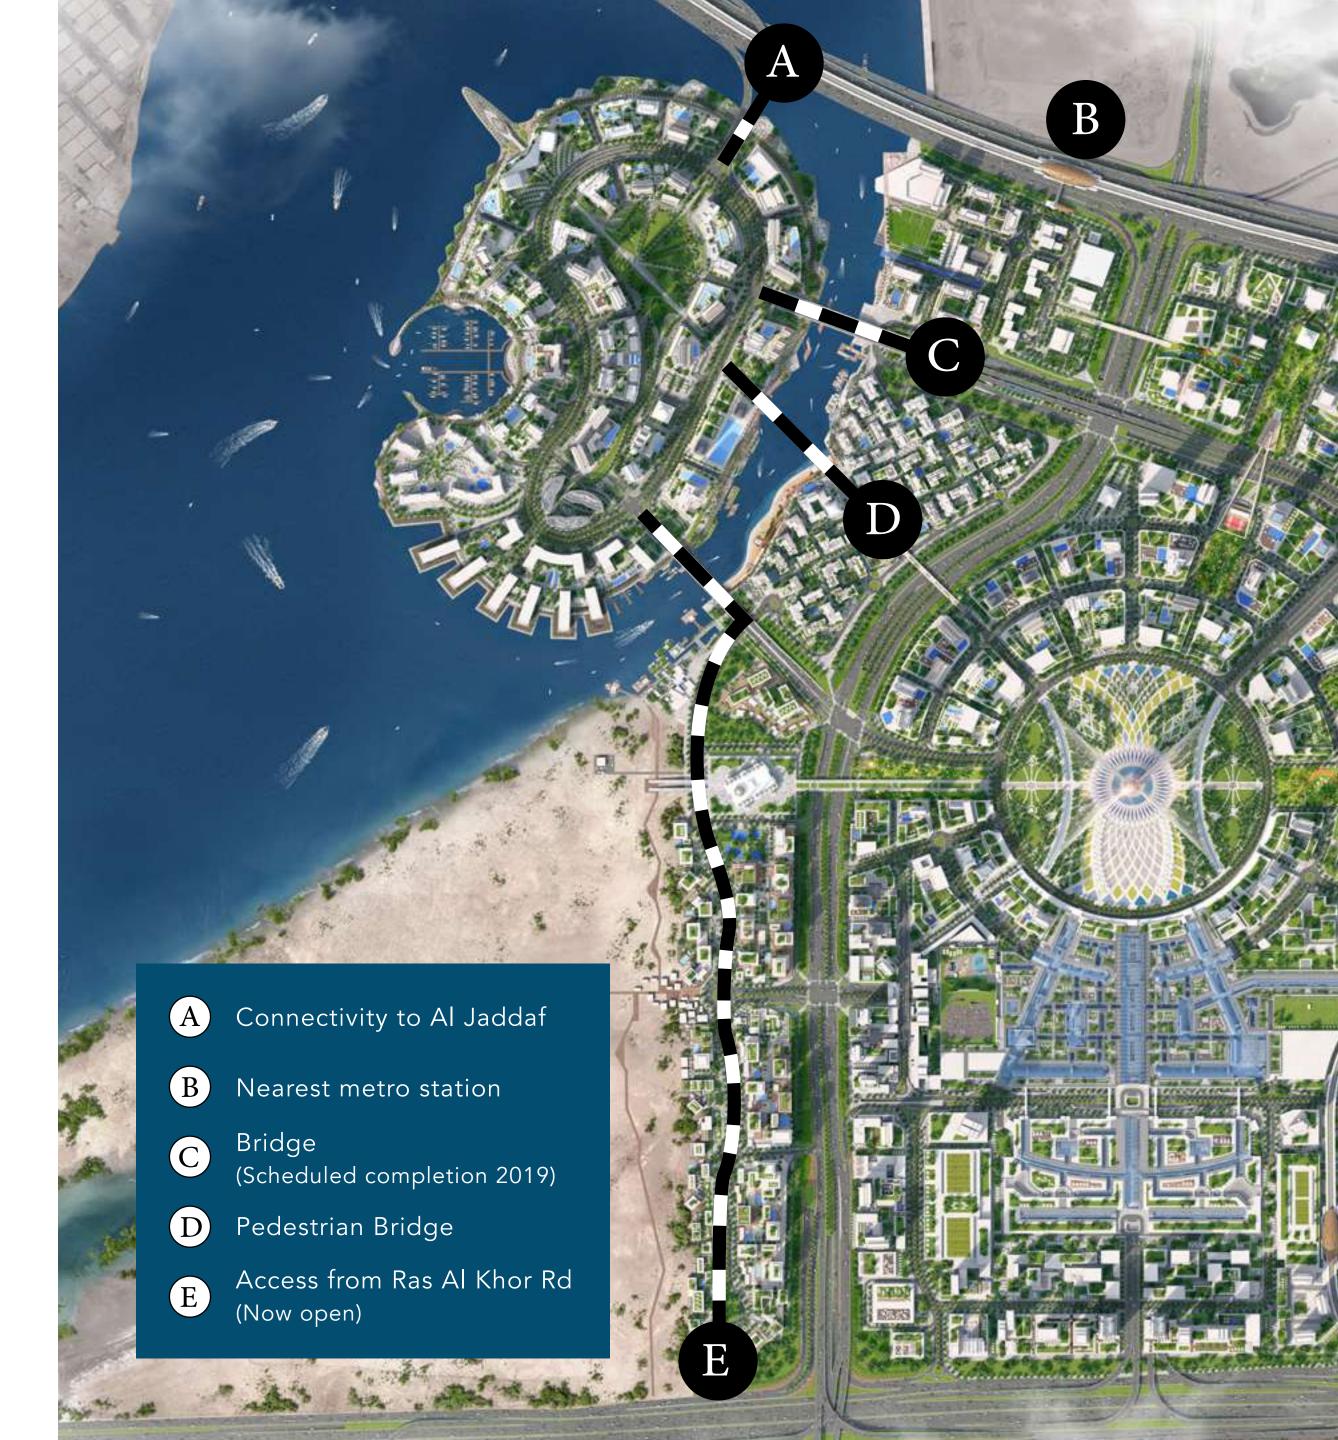

### Perfectly Connected

Dubai Creek Harbour features a fully-integrated transport system so you can get around Dubai with ease.

### Residents and visitors will enjoy:

AN EFFICIENT ROAD

& BUS NETWORK

V<sub>I</sub>;

4 METRO STATIONS

3 BRIDGES CONNECTING
TO CREEK ISLAND

A CONVENIENT INTERCHANGE

WATER TAXIS TO
DOWNTOWN DUBAI

The new interchange at Ras Al Khor Road, which directly connects Dubai Creek Harbour to the city, is scheduled for completion in 2019.