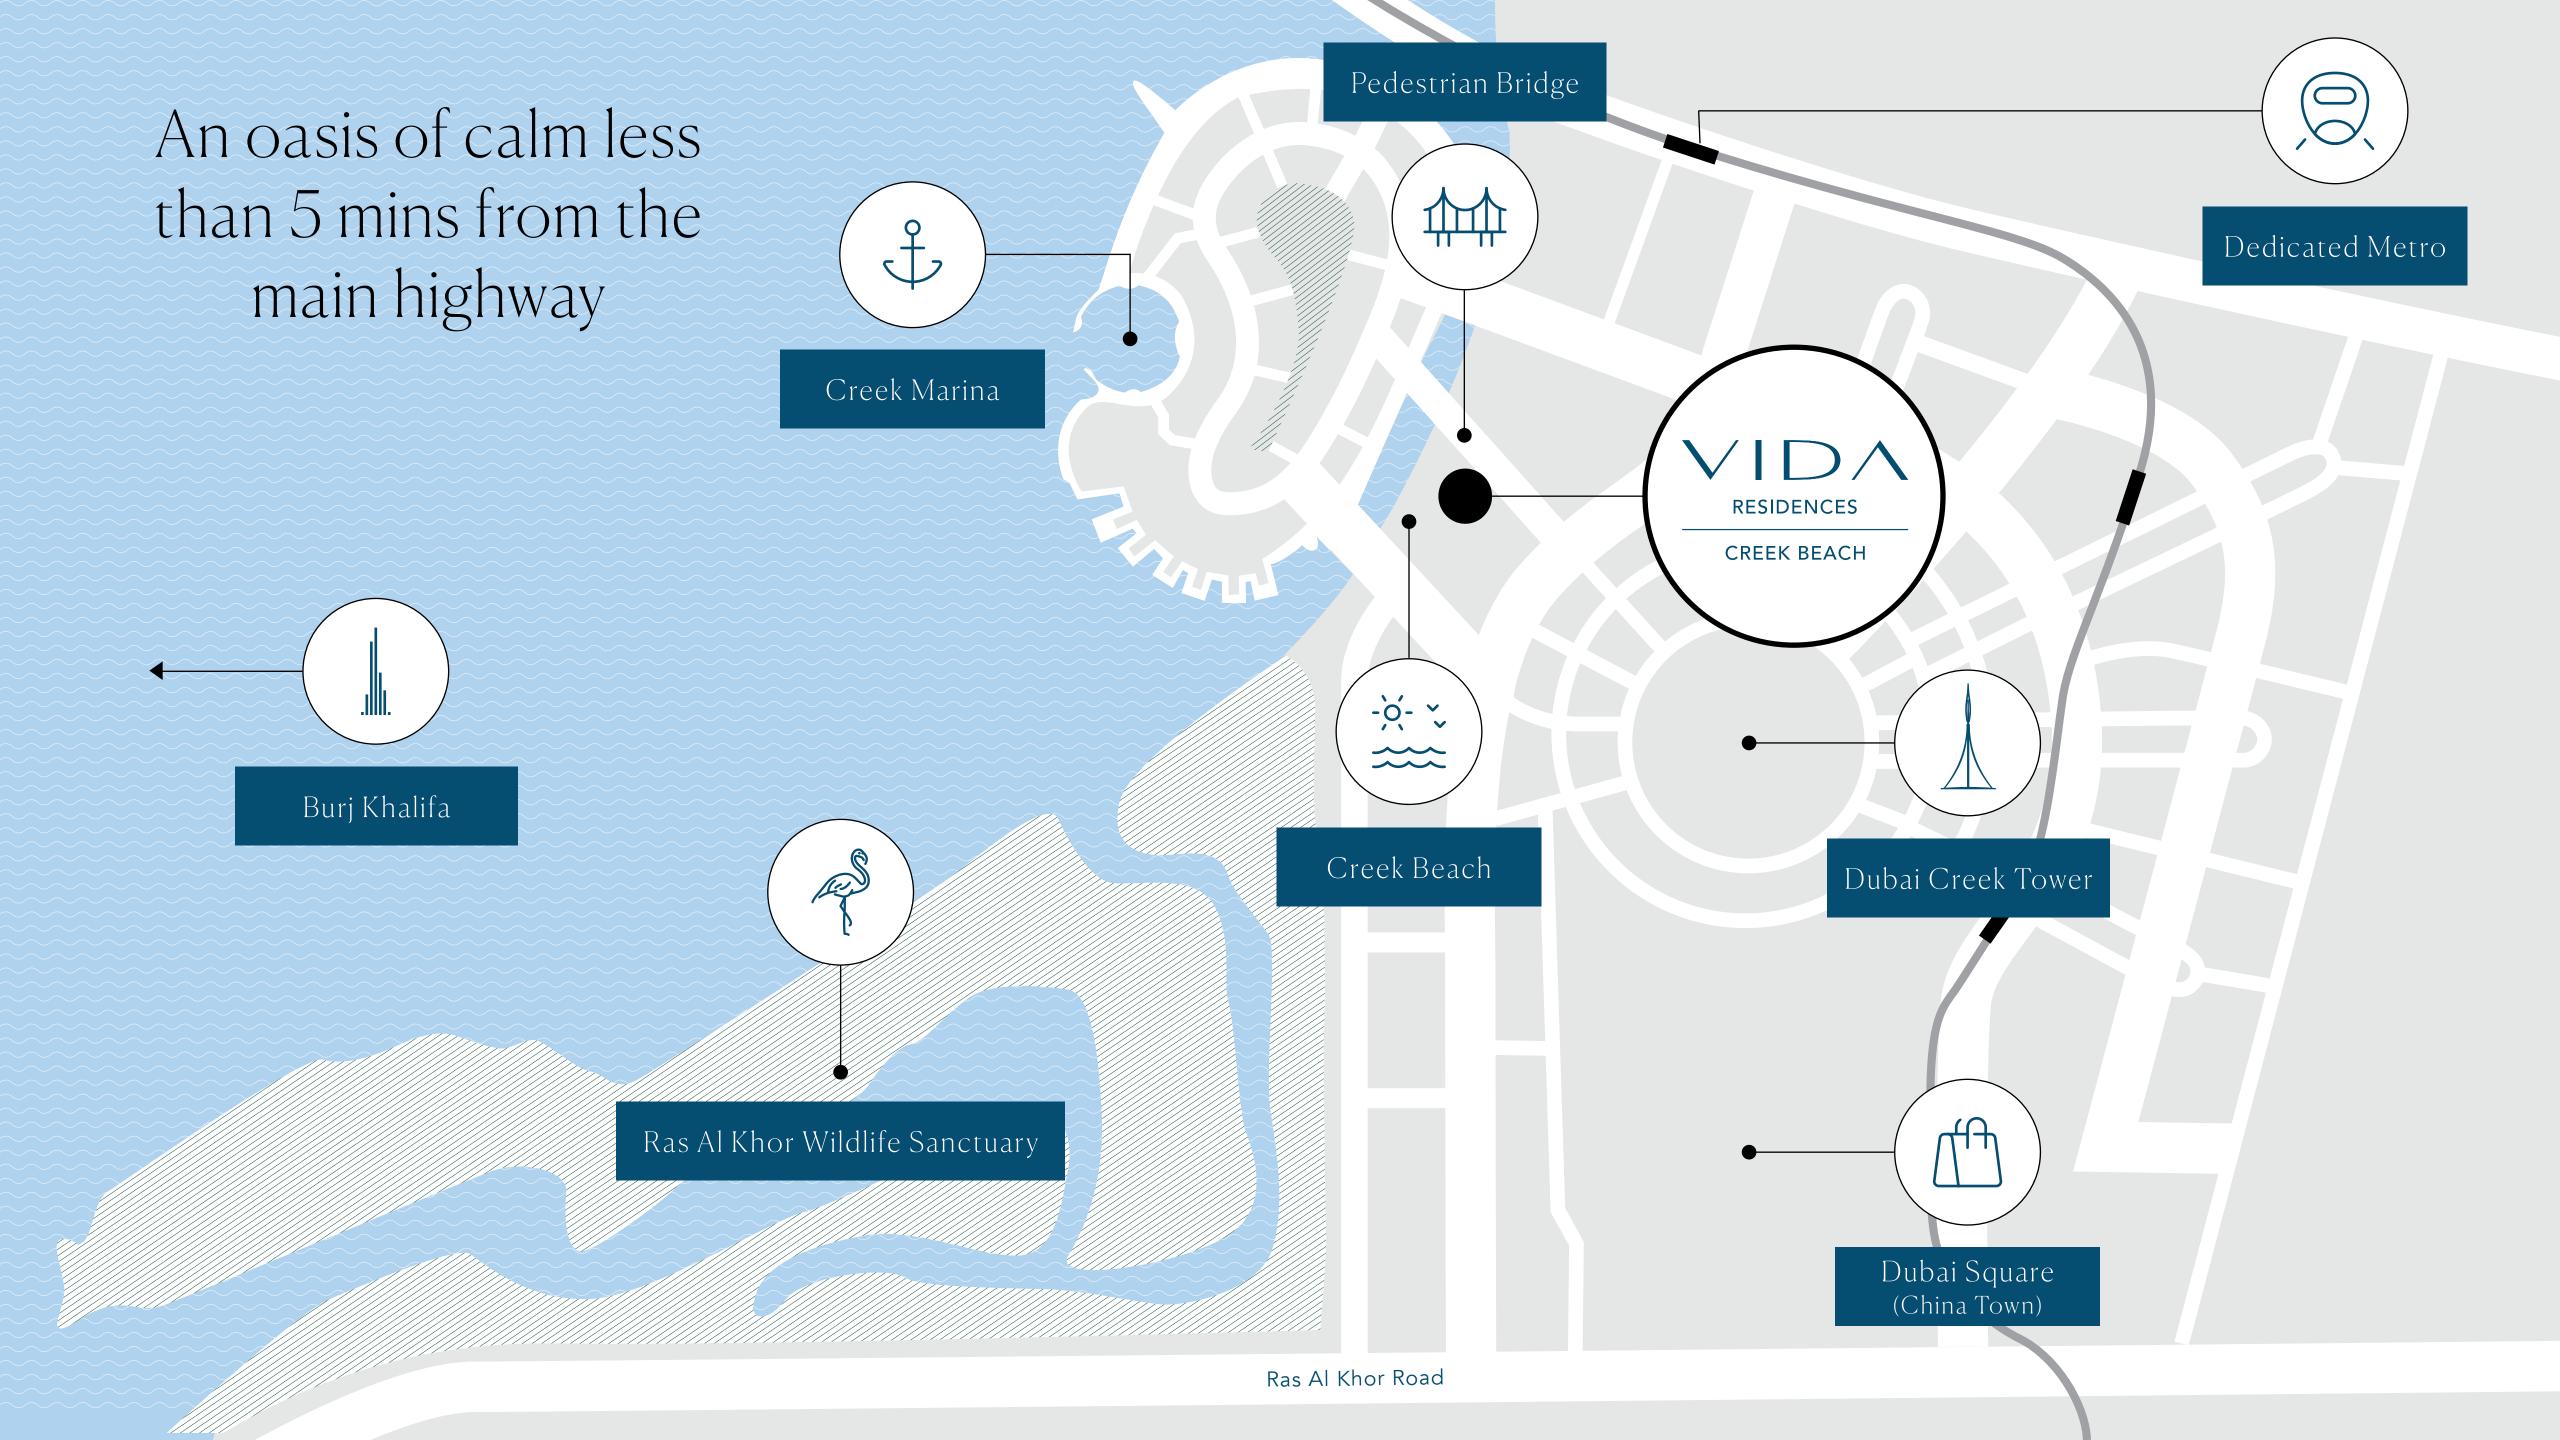

### Residents of Dubai Creek Harbour enjoy close proximity to:

DUBAI CREEK TOWER
NEW GLOBAL ICON

WILDLIFE SANCTUARY

HOME OF PINK

FLAMINGOS

DUBAI SQUARE
MEGA-RETAIL DISTRICT

10 MINS FROM BURJ KHALIFA

15 MINS FROM
DUBAI INT'L AIRPORT

### Perfectly Connected

Dubai Creek Harbour features a fully-integrated transport system so you can get around Dubai with ease.

### Residents and visitors will enjoy:

AN EFFICIENT ROAD

& BUS NETWORK

V<sub>I</sub>;

4 METRO STATIONS

3 BRIDGES CONNECTING
TO CREEK ISLAND

A CONVENIENT INTERCHANGE

WATER TAXIS TO
DOWNTOWN DUBAI

The new interchange at Ras Al Khor Road, which directly connects Dubai Creek Harbour to the city, is scheduled for completion in 2019.